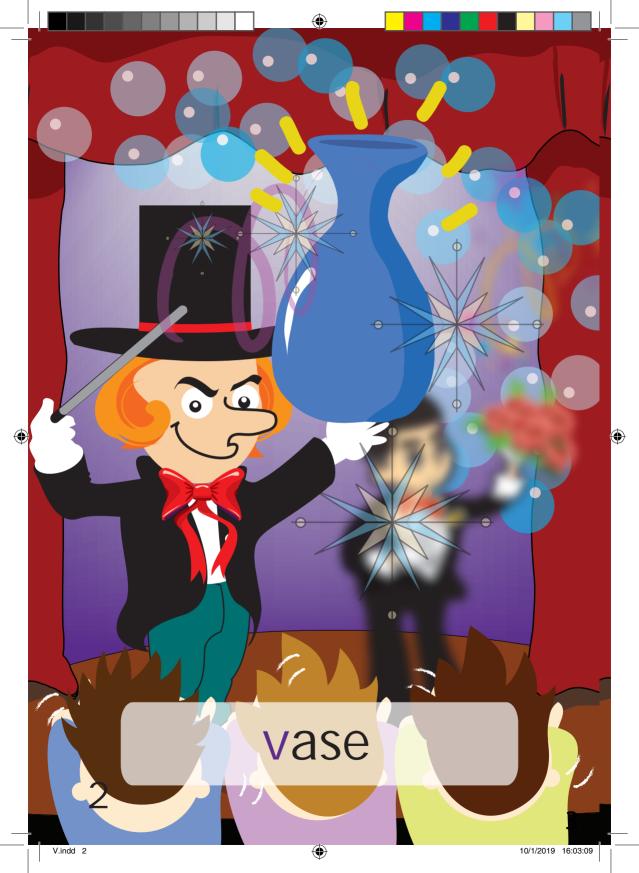

Native-speaking English Teacher Section
Curriculum Development Institute
Education Bureau
Hong Kong Special Administrative Region (HKSAR)

Published edition © Education Bureau, HKSAR Publishing 2018 First published August 2018

Duplication of pages of the publication is restricted to non-profit making educational purposes only and proper acknowledgements should be made. Otherwise, no part of this publication may be produced, stored in a retrieval system or transmitted in any form or by any means without the prior permission of the Hong Kong Special Administrative Region.

ISBN 978-988-8370-56-6

Acknowledgements
We would like to express our sincere gratitude to
Po Yan Chau and Vera Yeung for producing the
illustrations of the story in this publication.

V.indd 2 10/1/2019 16:03:08































•



**(**